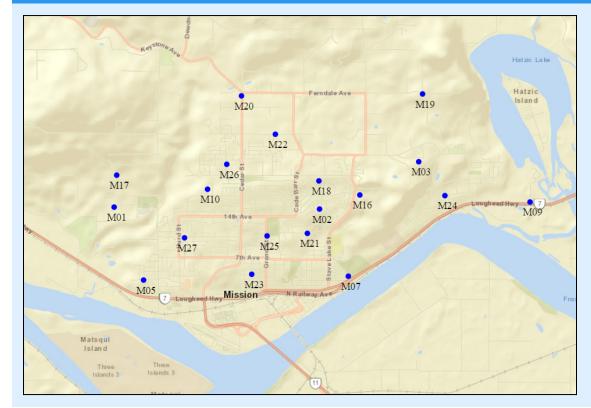

### **Sample Locations**

- Refer to following pages for results.
- Water quality parameter descriptions on last page.

Route A - M1, M16, M19, M21, M22, M23, M24, M26, M27 Route B - M2, M3, M4, M5, M7, M9, M17, M18, M20, M25